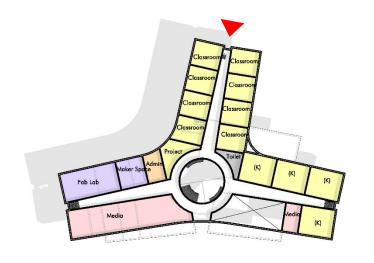

0}$ 





OPTION A.1

SITE PLAN DRISCOLL SCHOOL, BROOKLINE







onathan Levi Architects

Plan – Lower Level OPTION A.1







SITE PLAN DRISCOLL SCHOOL, BROOKLINE















onathan Levi Architects

Plan – Third Floor OPTION A.1



Option A.1



Option A.1









**OPTION F.1** 

SITE PLAN DRISCOLL SCHOOL, BROOKLINE



Jonathan Levi Architects







Plan – Lower Level OPTION F.1







Jonathan Levi Architects

Plan – First Floor OPTION F.1

SITE PLAN DRISCOLL SCHOOL, BROOKLINE







Plan – Second Floor OPTION F.1







Plan – Third Floor OPTION F.1







Plan – Fourth Floor OPTION F.1



Option F.1



Option F.1











SITE PLAN DRISCOLL SCHOOL, BROOKLINE







Plan – Lower Level

**OPTION H** 





Plan – First Floor

**OPTION H** 

SITE PLAN DRISCOLL SCHOOL, BROOKLINE







Plan – Second Floor

OPTION H









Plan – Third Floor

OPTION H









Plan – Fourth Floor OPTION H



FLOOR PLAN DRISCOLL SCHOOL, BROOKLINE



 $\mathsf{Option}\,H$ 



Option H













# Open Space Comparison

| 9                      | LOT            | BUIL         | DING                  | OPEN SPACE                           |                         |                 |                    |
|------------------------|----------------|--------------|-----------------------|--------------------------------------|-------------------------|-----------------|--------------------|
| Concept Alternative    | Total Lot Area | Building GSF | Building<br>Footprint | Usable Play<br>Area<br>(with tennis) | Vehicle /<br>Pedestrian | Unutilized Area | Total Open<br>Area |
| Existing