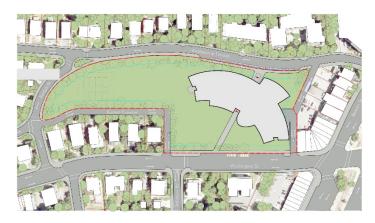

GFA/NFA)                                                  | BEEP                              | 44       | 1.50        |                   |           |             |                                   |           |             |                                                    |          |              |
|                                                                            |                                   |          |             |                   |           |             |                                   |           | 1.50        | 1                                                  |          | 1.5          |

- 1. Approval of Minutes
- 2. Update on Educational Program and Space Summary
- 3. Revised Design Alternatives





**Option 0**"Minimum Code Renovation/Addition"



**Option F.1**"Modified Magnet - New Construction"



Option A.1
"Renovation with East Addition"



**Option H**"Modified Star - New Construction"



# **CONCEPT DESIGN THUMBNAIL SITE PLAN**

#### Survey









SITE PLAN DRISCOLL SCHOOL, BROOKLINE





OPTION 0

SITE PLAN DRISCOLL SCHOOL, BROOKLINE





#### **Plans**

Option 0 – 'Minimum Code Addition/Renovation'



Option 0



Option  $\mathbf{0}$ 





OPTION A.1

SITE PLAN DRISCOLL SCHOOL, BROOKLINE







onathan Levi Architects

Plan – Lower Level OPTION A.1







SITE PLAN DRISCOLL SCHOOL, BROOKLINE















onathan Levi Architects

Plan – Third Floor OPTION A.1



Option A.1



Option A.1









**OPTION F.1** 

SITE PLAN DRISCOLL SCHOOL, BROOKLINE



Jonathan Levi Architects







Plan – Lower Level OPTION F.1