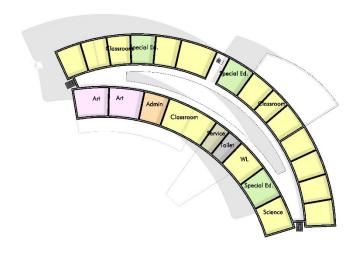

Construction"



# **CONCEPT DESIGN THUMBNAIL SITE PLAN**

#### Survey









SITE PLAN DRISCOLL SCHOOL, BROOKLINE





OPTION 0

SITE PLAN DRISCOLL SCHOOL, BROOKLINE





#### **Plans**

Option 0 – 'Minimum Code Addition/Renovation'



Option 0



Option  $\mathbf{0}$ 





OPTION A.1

SITE PLAN DRISCOLL SCHOOL, BROOKLINE







onathan Levi Architects

Plan – Lower Level OPTION A.1







SITE PLAN DRISCOLL SCHOOL, BROOKLINE















onathan Levi Architects

Plan – Third Floor OPTION A.1



Option A.1



Option A.1









**OPTION F.1** 

SITE PLAN DRISCOLL SCHOOL, BROOKLINE



Jonathan Levi Architects







Plan – Lower Level OPTION F.1







Jonathan Levi Architects

Plan – First Floor OPTION F.1

SITE PLAN DRISCOLL SCHOOL, BROOKLINE







Plan – Second Floor OPTION F.1







Plan – Third Floor OPTION F.1







Plan – Fourth Floor OPTION F.1



Option F.1



Option F.1











SITE PLAN DRISCOLL SCHOOL, BROOKLINE







Plan – Lower Level

**OPTION H** 





Plan – First Floor

**OPTION H** 

SITE PLAN DRISCOLL SCHOOL, BROOKLINE







Plan – Second Floor

OPTION H









Plan – Third Floor

OPTION H









Plan – Fourth Floor OPTION H



FLOOR PLAN DRISCOLL SCHOOL, BROOKLINE



 $\mathsf{Option}\,H$ 



Option H













# Open Space Comparison

| 9                      | LOT            | BUIL         | DING                  | OPEN SPACE                           |                         |                 |                    |
|------------------------|----------------|--------------|-----------------------|---------------------------------