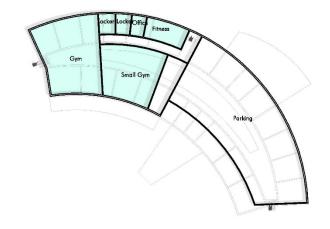

on 0**"Minimum Code Renovation/Addition"



**Option F.1**"Modified Magnet - New Construction"



Option A.1
"Renovation with East Addition"



**Option H**"Modified Star - New Construction"



# **CONCEPT DESIGN THUMBNAIL SITE PLAN**

#### Survey









SITE PLAN DRISCOLL SCHOOL, BROOKLINE





OPTION 0

SITE PLAN DRISCOLL SCHOOL, BROOKLINE





#### **Plans**

Option 0 – 'Minimum Code Addition/Renovation'



Option 0



Option  $\mathbf{0}$ 





OPTION A.1

SITE PLAN DRISCOLL SCHOOL, BROOKLINE







onathan Levi Architects

Plan – Lower Level OPTION A.1







SITE PLAN DRISCOLL SCHOOL, BROOKLINE















onathan Levi Architects

Plan – Third Floor OPTION A.1



Option A.1



Option A.1









**OPTION F.1** 

SITE PLAN DRISCOLL SCHOOL, BROOKLINE



Jonathan Levi Architects







Plan – Lower Level OPTION F.1







Jonathan Levi Architects

Plan – First Floor OPTION F.1

SITE PLAN DRISCOLL SCHOOL, BROOKLINE







Plan – Second Floor OPTION F.1







Plan – Third Floor OPTION F.1







Plan – Fourth Floor OPTION F.1



Option F.1



Option F.1











SITE PLAN DRISCOLL SCHOOL, BROOKLINE







Plan – Lower Level

**OPTION H** 





Plan – First Floor

**OPTION H** 

SITE PLAN DRISCOLL SCHOOL, BROOKLINE







Plan – Second Floor

OPTION H









Plan – Third Floor

OPTION H









Plan – Fourth Floor OPTION H



FLOOR PLAN DRISCOLL SCHOOL, BROOKLINE



 $\mathsf{Option}\,H$ 



Option H













# Open Space Comparison

| 9                      | LOT            | BUIL         | DING                  | OPEN SPACE                           |