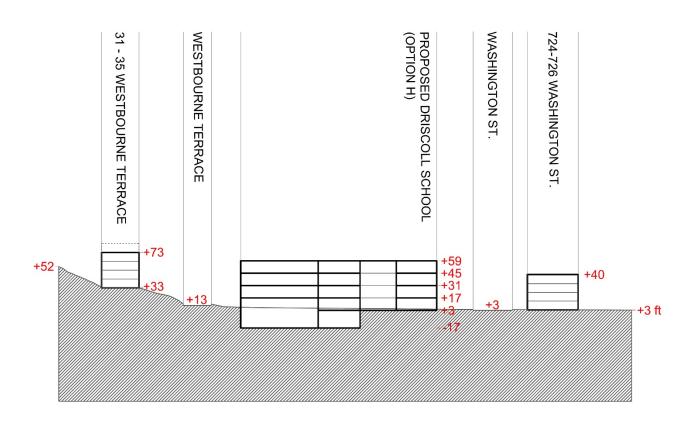

| 109,500 SF                           | 19,000 SF               | 4,500 SF        | 133,000 SF         |
| Lincoln                | 187,308 SF     | 87,500 SF    | 44,369 SF             | 61,851 SF                            | 13,633 SF               | 67,455 SF       | 142,939 SF         |
| Runkle                 | 132,858 SF     | 104,800 SF   | 52,609 SF             | 40,446 SF                            | 0 SF                    | 39,802 SF       | 80,248 SF          |
| Coolidge Corner        | 292,723 SF     | 200,000+ SF  | 88,880 SF             | 143,211 SF                           | 6,982 SF                | 53,650 SF       | 203,843 SF         |

# Site Evaluation





### Site Evaluation









OPTION H

SITE ELEVATION DRISCOLL SCHOOL, BROOKLINE

### Site Evaluation











SITE ELEVATION DRISCOLL SCHOOL, BROOKLINE

## Agenda

- 1. Approval of Minutes
- 2. Update on Educational Program and Space Summary
- 3. Revised Design Alternatives
- 4. Refined Cost Estimates and Evaluation Matrix



### Project Cost Comparison



Option 0- Minimum Code Addition/ Renovation

with Structured Parking \$85M - 89M without Structured Parking \$76M - 80M



Option A.1 - Code Renovation with East Addition

with Structured Parking \$105M - 110M without Structured Parking \$96M - 101M



Option F.1 – Modified Magnet – new construction

with Structured Parking \$101M - 105M without Structured Parking \$93M-97M



Option H– Modified Star – new construction

with Structured Parking \$101M - 105M without Structured Parking \$93M - 97M

### **Evaluation Matrix Topics**

####