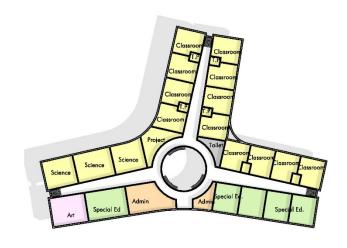

i Architects

Plan – Lower Level OPTION A.1







SITE PLAN DRISCOLL SCHOOL, BROOKLINE















onathan Levi Architects

Plan – Third Floor OPTION A.1



Option A.1



Option A.1









**OPTION F.1** 

SITE PLAN DRISCOLL SCHOOL, BROOKLINE



Jonathan Levi Architects







Plan – Lower Level OPTION F.1







Jonathan Levi Architects

Plan – First Floor OPTION F.1

SITE PLAN DRISCOLL SCHOOL, BROOKLINE







Plan – Second Floor OPTION F.1







Plan – Third Floor OPTION F.1







Plan – Fourth Floor OPTION F.1



Option F.1



Option F.1











SITE PLAN DRISCOLL SCHOOL, BROOKLINE







Plan – Lower Level

**OPTION H** 





Plan – First Floor

**OPTION H** 

SITE PLAN DRISCOLL SCHOOL, BROOKLINE







Plan – Second Floor

OPTION H









Plan – Third Floor

OPTION H









Plan – Fourth Floor OPTION H



FLOOR PLAN DRISCOLL SCHOOL, BROOKLINE



 $\mathsf{Option}\,H$ 



Option H













# Open Space Comparison

| 9                      | LOT            | BUIL         | DING                  | OPEN SPACE                           |                         |                 |                    |
|------------------------|----------------|--------------|-----------------------|--------------------------------------|-------------------------|-----------------|--------------------|
| Concept Alternative    | Total Lot Area | Building GSF | Building<br>Footprint | Usable Play<br>Area<br>(with tennis) | Vehicle /<br>Pedestrian | Unutilized Area | Total Open<br>Area |
| Existing               | 173,000 SF     | 97,000 SF    | 39,500 SF             | 72,5