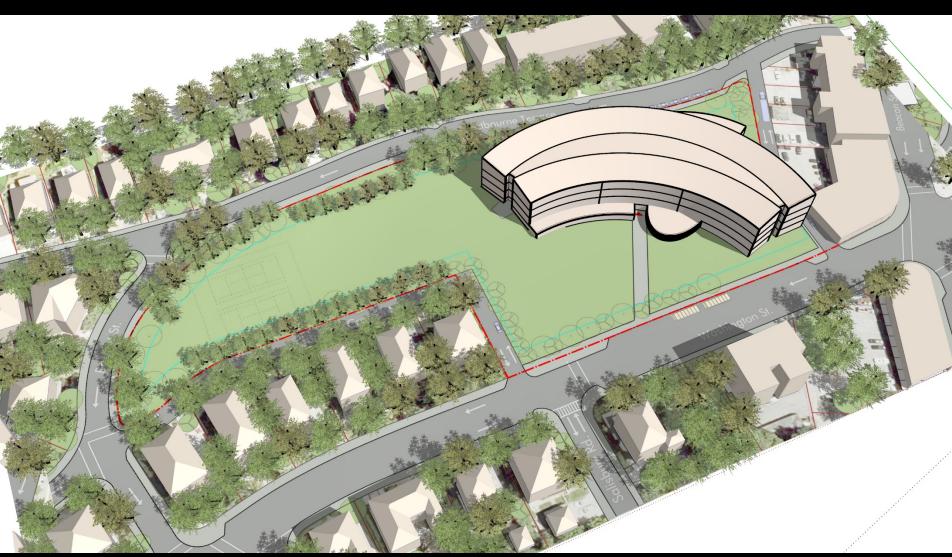

SITE PLAN DRISCOLL SCHOOL, BROOKLINE





OPTION 0

SITE PLAN DRISCOLL SCHOOL, BROOKLINE





#### **Plans**

Option 0 – 'Minimum Code Addition/Renovation'



Option 0



Option  $\mathbf{0}$ 





OPTION A.1

SITE PLAN DRISCOLL SCHOOL, BROOKLINE







onathan Levi Architects

Plan – Lower Level OPTION A.1







SITE PLAN DRISCOLL SCHOOL, BROOKLINE















onathan Levi Architects

Plan – Third Floor OPTION A.1



Option A.1



Option A.1









**OPTION F.1** 

SITE PLAN DRISCOLL SCHOOL, BROOKLINE



Jonathan Levi Architects







Plan – Lower Level OPTION F.1







Jonathan Levi Architects

Plan – First Floor OPTION F.1

SITE PLAN DRISCOLL SCHOOL, BROOKLINE







Plan – Second Floor OPTION F.1







Plan – Third Floor OPTION F.1







Plan – Fourth Floor OPTION F.1



Option F.1



Option F.1











SITE PLAN DRISCOLL SCHOOL, BROOKLINE







Plan – Lower Level

**OPTION H** 





Plan – First Floor

**OPTION H** 

SITE PLAN DRISCOLL SCHOOL, BROOKLINE







Plan – Second Floor

OPTION H









Plan – Third Floor

OPTION H









Plan – Fourth Floor OPTION H



FLOOR PLAN DRISCOLL SCHOOL, BROOKLINE



 $\mathsf{Option}\,H$ 



Option H













# Open Space Comparison

| 9                      | LOT            | BUIL         | DING                  | OPEN SPACE                           |                         |                 |                    |
|------------------------|----------------|--------------|-----------------------|--------------------------------------|-------------------------|-----------------|--------------------|
| C