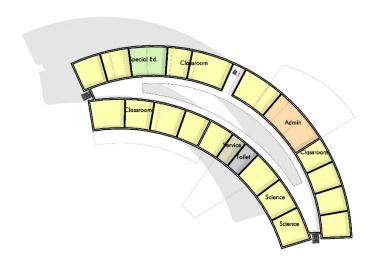

THUMBNAIL SITE PLAN**

#### Survey









SITE PLAN DRISCOLL SCHOOL, BROOKLINE





OPTION 0

SITE PLAN DRISCOLL SCHOOL, BROOKLINE





#### **Plans**

Option 0 – 'Minimum Code Addition/Renovation'



Option 0



Option  $\mathbf{0}$ 





OPTION A.1

SITE PLAN DRISCOLL SCHOOL, BROOKLINE







onathan Levi Architects

Plan – Lower Level OPTION A.1







SITE PLAN DRISCOLL SCHOOL, BROOKLINE















onathan Levi Architects

Plan – Third Floor OPTION A.1



Option A.1



Option A.1









**OPTION F.1** 

SITE PLAN DRISCOLL SCHOOL, BROOKLINE



Jonathan Levi Architects







Plan – Lower Level OPTION F.1







Jonathan Levi Architects

Plan – First Floor OPTION F.1

SITE PLAN DRISCOLL SCHOOL, BROOKLINE







Plan – Second Floor OPTION F.1







Plan – Third Floor OPTION F.1







Plan – Fourth Floor OPTION F.1



Option F.1



Option F.1











SITE PLAN DRISCOLL SCHOOL, BROOKLINE







Plan – Lower Level

**OPTION H** 





Plan – First Floor

**OPTION H** 

SITE PLAN DRISCOLL SCHOOL, BROOKLINE







Plan – Second Floor

OPTION H









Plan – Third Floor

OPTION H









Plan – Fourth Floor OPTION H



FLOOR PLAN DRISCOLL SCHOOL, BROOKLINE



 $\mathsf{Option}\,H$ 



Option H













# Open Space Comparison

| 9                      | LOT            | BUIL         | DING                  | OPEN SPACE                           |                         |                 |                    |
|------------------------|----------------|--------------|-----------------------|--------------------------------------|-------------------------|-----