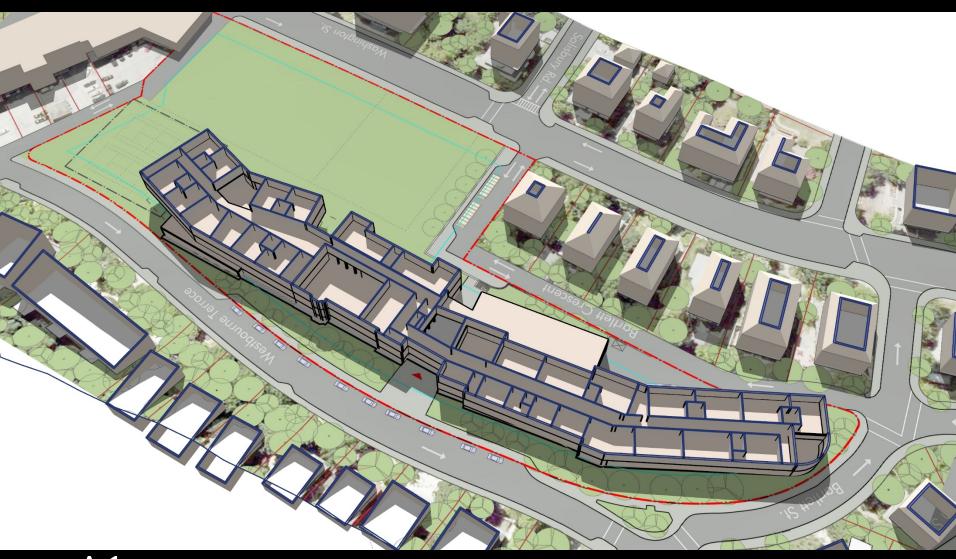

# BROOKLINE DRISCOLL SCHOOL EXPANSION

# School Building Committee November 15, 2018