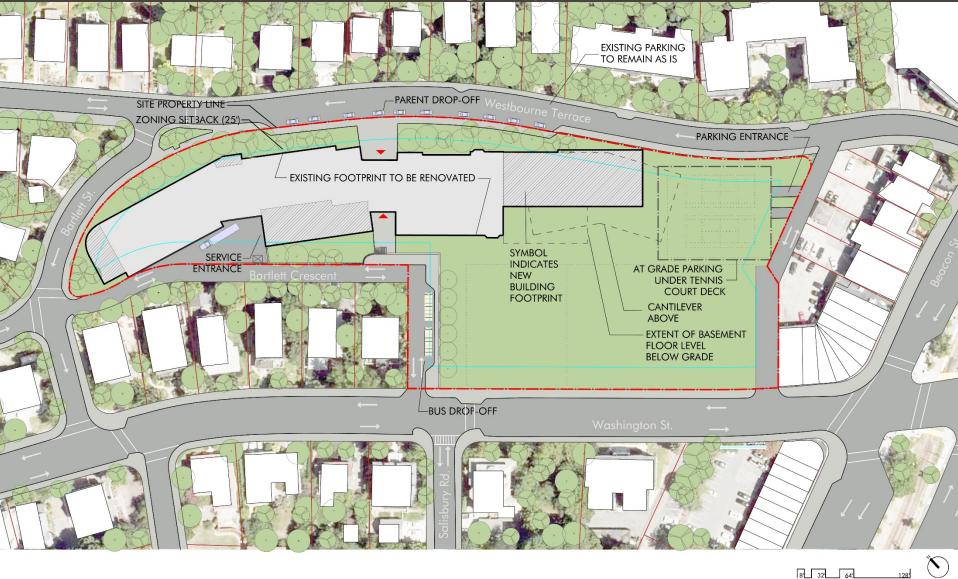

# BROOKLINE DRISCOLL SCHOOL EXPANSION

# School Building Committee November 15, 2018