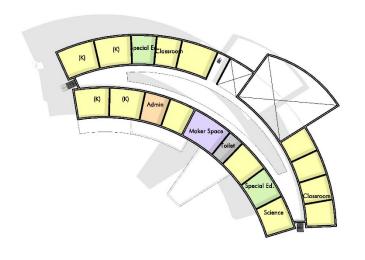

n"



**Option H**"Modified Star - New Construction"



# **CONCEPT DESIGN THUMBNAIL SITE PLAN**

#### Survey









SITE PLAN DRISCOLL SCHOOL, BROOKLINE





OPTION 0

SITE PLAN DRISCOLL SCHOOL, BROOKLINE





#### **Plans**

Option 0 – 'Minimum Code Addition/Renovation'



Option 0



Option  $\mathbf{0}$ 





OPTION A.1

SITE PLAN DRISCOLL SCHOOL, BROOKLINE







onathan Levi Architects

Plan – Lower Level OPTION A.1







SITE PLAN DRISCOLL SCHOOL, BROOKLINE















onathan Levi Architects

Plan – Third Floor OPTION A.1



Option A.1



Option A.1









**OPTION F.1** 

SITE PLAN DRISCOLL SCHOOL, BROOKLINE



Jonathan Levi Architects







Plan – Lower Level OPTION F.1







Jonathan Levi Architects

Plan – First Floor OPTION F.1

SITE PLAN DRISCOLL SCHOOL, BROOKLINE







Plan – Second Floor OPTION F.1







Plan – Third Floor OPTION F.1







Plan – Fourth Floor OPTION F.1



Option F.1



Option F.1











SITE PLAN DRISCOLL SCHOOL, BROOKLINE







Plan – Lower Level

**OPTION H** 





Plan – First Floor

**OPTION H** 

SITE PLAN DRISCOLL SCHOOL, BROOKLINE







Plan – Second Floor

OPTION H









Plan – Third Floor

OPTION H









Plan – Fourth Floor OPTION H



FLOOR PLAN DRISCOLL SCHOOL, BROOKLINE



 $\mathsf{Option}\,H$ 



Option H













# Open Space Comparison

| 9                      | LOT            | BUIL         | DING                  | OPEN SPACE                           |                         |                 |                    |
|------------------------|----------------|--------------|-------------------