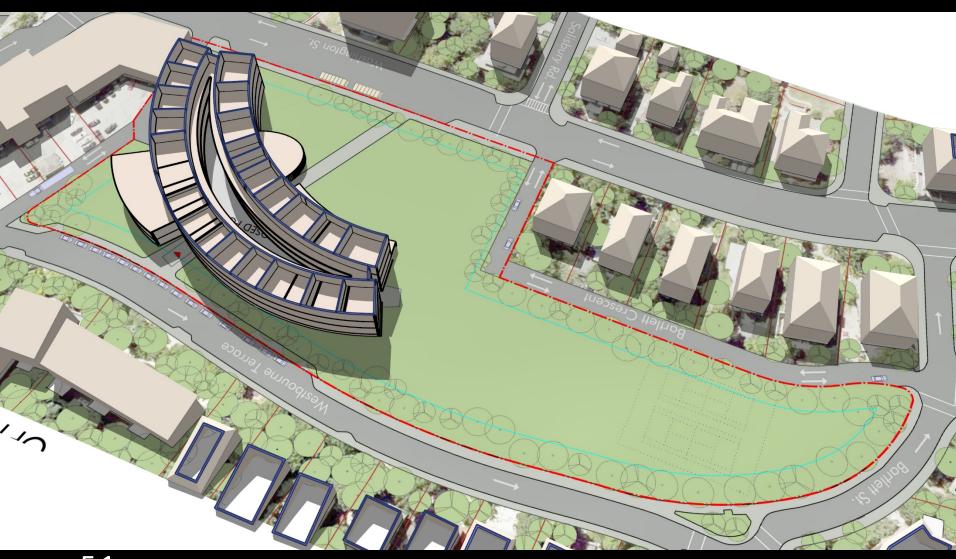

N DRISCOLL SCHOOL, BROOKLINE





OPTION 0

SITE PLAN DRISCOLL SCHOOL, BROOKLINE





#### **Plans**

Option 0 – 'Minimum Code Addition/Renovation'



Option 0



Option  $\mathbf{0}$ 





OPTION A.1

SITE PLAN DRISCOLL SCHOOL, BROOKLINE







onathan Levi Architects

Plan – Lower Level OPTION A.1







SITE PLAN DRISCOLL SCHOOL, BROOKLINE















onathan Levi Architects

Plan – Third Floor OPTION A.1



Option A.1



Option A.1









**OPTION F.1** 

SITE PLAN DRISCOLL SCHOOL, BROOKLINE



Jonathan Levi Architects







Plan – Lower Level OPTION F.1







Jonathan Levi Architects

Plan – First Floor OPTION F.1

SITE PLAN DRISCOLL SCHOOL, BROOKLINE







Plan – Second Floor OPTION F.1







Plan – Third Floor OPTION F.1







Plan – Fourth Floor OPTION F.1



Option F.1



Option F.1











SITE PLAN DRISCOLL SCHOOL, BROOKLINE







Plan – Lower Level

**OPTION H** 





Plan – First Floor

**OPTION H** 

SITE PLAN DRISCOLL SCHOOL, BROOKLINE







Plan – Second Floor

OPTION H









Plan – Third Floor

OPTION H









Plan – Fourth Floor OPTION H



FLOOR PLAN DRISCOLL SCHOOL, BROOKLINE



 $\mathsf{Option}\,H$ 



Option H













# Open Space Comparison

| 9                      | LOT            | BUIL         | DING                  | OPEN SPACE                           |                         |                 |                    |
|------------------------|----------------|--------------|-----------------------|--------------------------------------|-------------------------|-----------------|--------------------|
| Concept Alterna