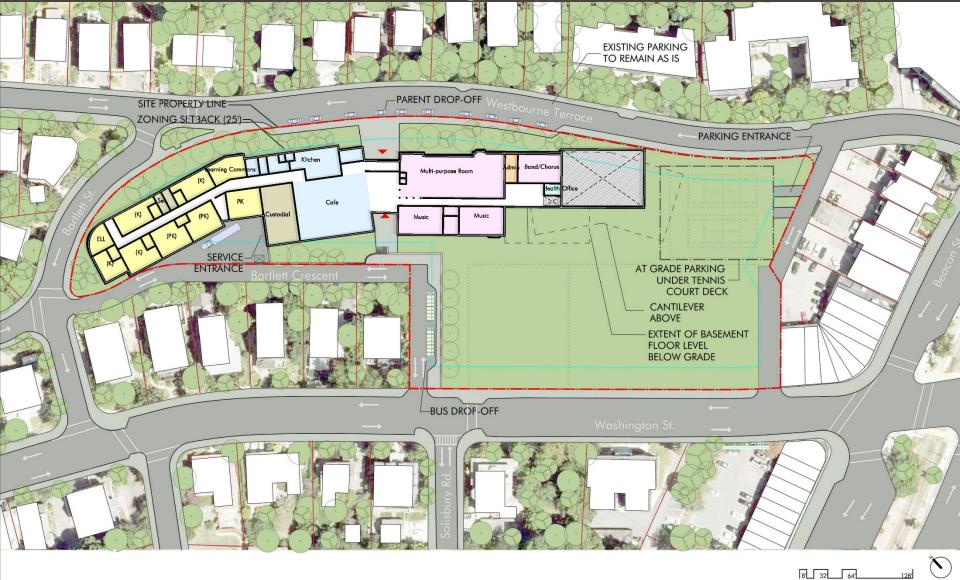

|           | 1.50        | 1                                                  |          | 1.5          |

- 1. Approval of Minutes
- 2. Update on Educational Program and Space Summary
- 3. Revised Design Alternatives





**Option 0**"Minimum Code Renovation/Addition"



**Option F.1**"Modified Magnet - New Construction"



Option A.1
"Renovation with East Addition"



**Option H**"Modified Star - New Construction"



# **CONCEPT DESIGN THUMBNAIL SITE PLAN**

#### Survey









SITE PLAN DRISCOLL SCHOOL, BROOKLINE





OPTION 0

SITE PLAN DRISCOLL SCHOOL, BROOKLINE





#### **Plans**

Option 0 – 'Minimum Code Addition/Renovation'



Option 0



Option  $\mathbf{0}$ 





OPTION A.1

SITE PLAN DRISCOLL SCHOOL, BROOKLINE







onathan Levi Architects

Plan – Lower Level OPTION A.1







SITE PLAN DRISCOLL SCHOOL, BROOKLINE















onathan Levi Architects

Plan – Third Floor OPTION A.1



Option A.1



Option A.1









**OPTION F.1** 

SITE PLAN DRISCOLL SCHOOL, BROOKLINE



Jonathan Levi Architects







Plan – Lower Level OPTION F.1







Jonathan Levi Architects

Plan – First Floor OPTION F.1

SITE PLAN DRISCOLL SCHOOL, BROOKLINE







Plan – Second Floor OPTION F.1







Plan – Third Floor OPTION F.1







Plan – Fourth Floor OPTION F.1



Option F.1



Option F.1











SITE PLAN DRISCOLL SCHOOL, BROOKLINE







Plan – Lower Level

**OPTION H** 





Plan – First Floor

**OPTION H** 

SITE PLAN DRISCOLL SCHOOL, BROOKLINE







Plan – Second Floor

OPTION H









Plan – Third Floor

OPTION H









Plan – Fourth Floor OPTION H



FLOOR P