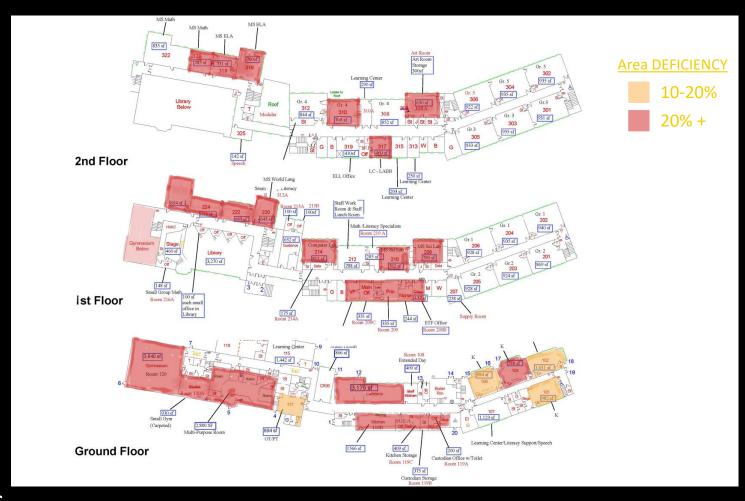

|                                                                            |                                   |          |             |                   |           |             |                                   |           | 1.50        | 1                                                  |          | 1.5          |

- 1. Approval of Minutes
- 2. Update on Educational Program and Space Summary
- 3. Revised Design Alternatives





**Option 0**"Minimum Code Renovation/Addition"



**Option F.1**"Modified Magnet - New Construction"



Option A.1
"Renovation with East Addition"



**Option H**"Modified Star - New Construction"



# **CONCEPT DESIGN THUMBNAIL SITE PLAN**

#### Survey









SITE PLAN DRISCOLL SCHOOL, BROOKLINE





OPTION 0

SITE PLAN DRISCOLL SCHOOL, BROOKLINE





#### **Plans**

Option 0 – 'Minimum Code Addition/Renovation'



Option 0



Option  $\mathbf{0}$ 





OPTION A.1

SITE PLAN DRISCOLL SCHOOL, BROOKLINE







onathan Levi Architects

Plan – Lower Level OPTION A.1







SITE PLAN DRISCOLL SCHOOL, BROOKLINE















onathan Levi Architects

Plan – Third Floor OPTION A.1



Option A.1



Option A.1









**OPTION F.1** 

SITE PLAN DRISCOLL SCHOOL, BROOKLINE



Jonathan Levi Architects







Plan – Lower Level OPTION F.1







Jonathan Levi Architects

Plan – First Floor OPTION F.1

SITE PLAN DRISCOLL SCHOOL, BROOKLINE







Plan – Second Floor OPTION F.1







Plan – Third Floor OPTION F.1







Plan – Fourth Floor OPTION F.1



Option F.1



Option F.1











SITE PLAN DRISCOLL SCHOOL, BROOKLINE







Plan – Lower Lev