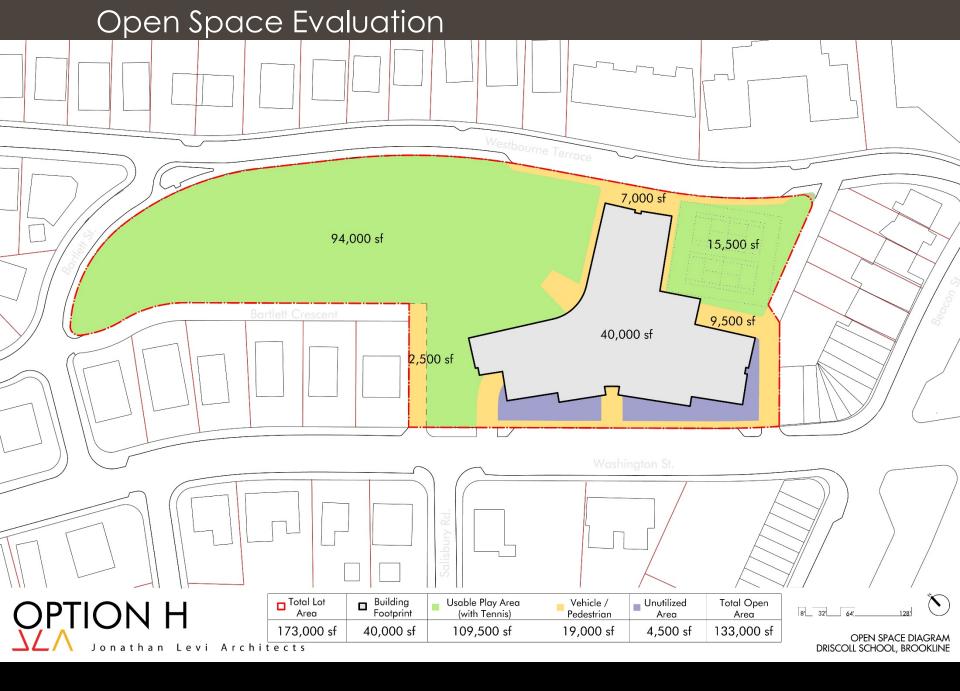

s

Plan – Third Floor OPTION A.1



Option A.1



Option A.1









**OPTION F.1** 

SITE PLAN DRISCOLL SCHOOL, BROOKLINE



Jonathan Levi Architects







Plan – Lower Level OPTION F.1







Jonathan Levi Architects

Plan – First Floor OPTION F.1

SITE PLAN DRISCOLL SCHOOL, BROOKLINE







Plan – Second Floor OPTION F.1







Plan – Third Floor OPTION F.1







Plan – Fourth Floor OPTION F.1



Option F.1



Option F.1











SITE PLAN DRISCOLL SCHOOL, BROOKLINE







Plan – Lower Level

**OPTION H** 





Plan – First Floor

**OPTION H** 

SITE PLAN DRISCOLL SCHOOL, BROOKLINE







Plan – Second Floor

OPTION H









Plan – Third Floor

OPTION H









Plan – Fourth Floor OPTION H



FLOOR PLAN DRISCOLL SCHOOL, BROOKLINE



 $\mathsf{Option}\,H$ 



Option H













# Open Space Comparison

| 9                      | LOT            | BUIL         | DING                  | OPEN SPACE                           |                         |                 |                    |
|------------------------|----------------|--------------|-----------------------|--------------------------------------|-------------------------|-----------------|--------------------|
| Concept Alternative    | Total Lot Area | Building GSF | Building<br>Footprint | Usable Play<br>Area<br>(with tennis) | Vehicle /<br>Pedestrian | Unutilized Area | Total Open<br>Area |
| Existing               | 173,000 SF     | 97,000 SF    | 39,500 SF             | 72,500 SF                            | 32,000 SF               | 29,000 SF       | 133,500 SF         |
| A.1<br>Reno/Add-East