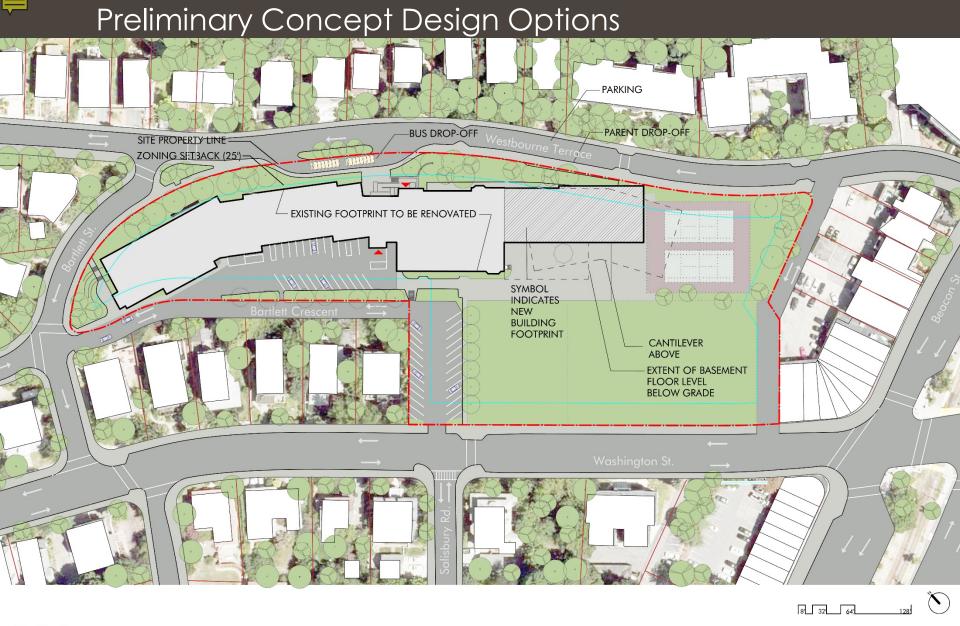

|          |              |
|                                                                            |                                   |          |             |                   |           |             |                                   |           | 1.50        | 1                                                  |          | 1.5          |

- 1. Approval of Minutes
- 2. Update on Educational Program and Space Summary
- 3. Revised Design Alternatives





**Option 0**"Minimum Code Renovation/Addition"



**Option F.1**"Modified Magnet - New Construction"



Option A.1
"Renovation with East Addition"



**Option H**"Modified Star - New Construction"



# **CONCEPT DESIGN THUMBNAIL SITE PLAN**

#### Survey









SITE PLAN DRISCOLL SCHOOL, BROOKLINE





OPTION 0

SITE PLAN DRISCOLL SCHOOL, BROOKLINE





#### **Plans**

Option 0 – 'Minimum Code Addition/Renovation'



Option 0



Option  $\mathbf{0}$ 





OPTION A.1

SITE PLAN DRISCOLL SCHOOL, BROOKLINE







onathan Levi Architects

Plan – Lower Level OPTION A.1







SITE PLAN DRISCOLL SCHOOL, BROOKLINE















onathan Levi Architects

Plan – Third Floor OPTION A.1



Option A.1



Option A.1









**OPTION F.1** 

SITE PLAN DRISCOLL SCHOOL, BROOKLINE



Jonathan Levi Architects







Plan – Lower Level OPTION F.1







Jonathan Levi Architects

Plan – First Floor OPTION F.1

SITE PLAN DRISCOLL SCHOOL, BROOKLINE







Plan – Second Floor OPTION F.1







Plan – Third Floor OPTION F.1







Plan – Fourth Floor OPTION F.1



Option F.1



Option F.1











SITE P