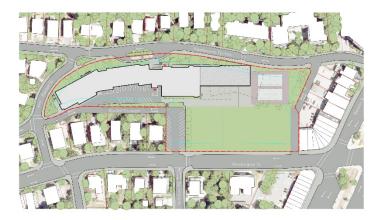

|          | 119,47       |
| Grossing factor (GFA/NFA)                                                  | BEEP                              | 44       | 1.50        |                   |           |             |                                   |           |             |                                                    |          |              |
|                                                                            |                                   |          |             |                   |           |             |                                   |           | 1.50        | 1                                                  |          | 1.5          |

- 1. Approval of Minutes
- 2. Update on Educational Program and Space Summary
- 3. Revised Design Alternatives





**Option 0**"Minimum Code Renovation/Addition"



**Option F.1**"Modified Magnet - New Construction"



Option A.1
"Renovation with East Addition"



**Option H**"Modified Star - New Construction"



# **CONCEPT DESIGN THUMBNAIL SITE PLAN**

#### Survey









SITE PLAN DRISCOLL SCHOOL, BROOKLINE





OPTION 0

SITE PLAN DRISCOLL SCHOOL, BROOKLINE





#### **Plans**

Option 0 – 'Minimum Code Addition/Renovation'



Option 0



Option  $\mathbf{0}$ 





OPTION A.1

SITE PLAN DRISCOLL SCHOOL, BROOKLINE







onathan Levi Architects

Plan – Lower Level OPTION A.1







SITE PLAN DRISCOLL SCHOOL, BROOKLINE















onathan Levi Architects

Plan – Third Floor OPTION A.1



Option A.1



Option A.1









**OPTION F.1** 

SITE PLAN DRISCOLL SCHOOL, BROOKLINE



Jonathan Levi Arch