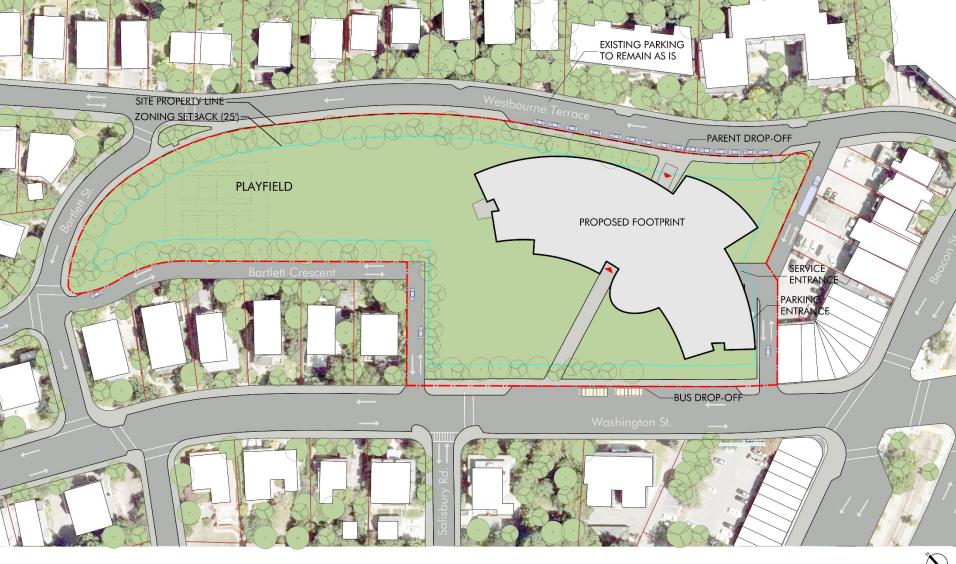

# BROOKLINE DRISCOLL SCHOOL EXPANSION

# School Building Committee November 15, 2018