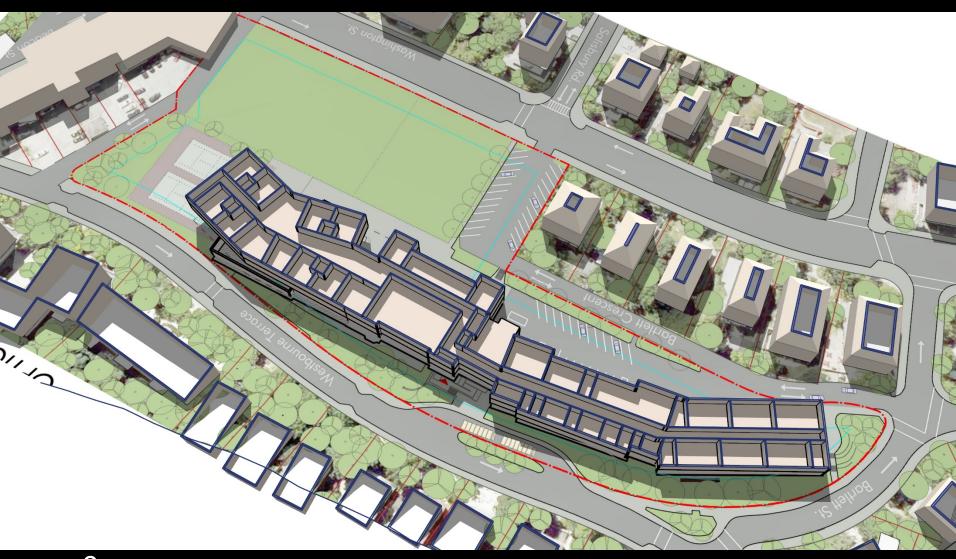

# BROOKLINE DRISCOLL SCHOOL EXPANSION

# School Building Committee November 15, 2018