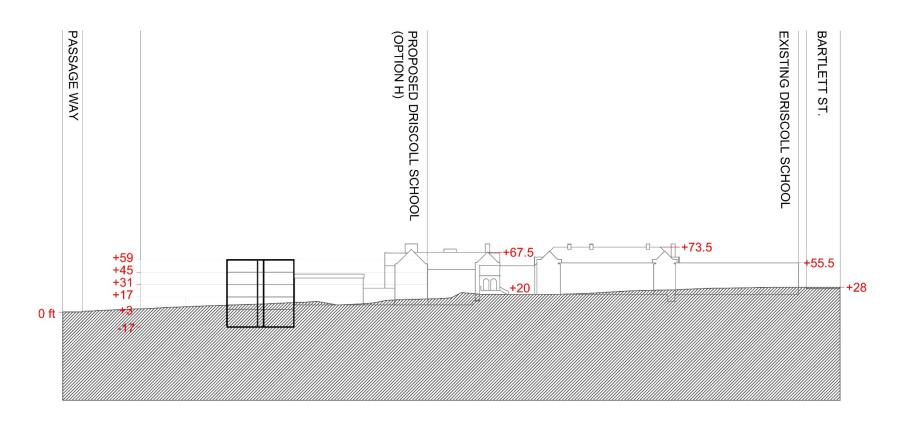

|
| H<br>Modified Star     | 173,000 SF     | 155,500 SF   | 40,000 SF             | 109,500 SF                           | 19,000 SF               | 4,500 SF        | 133,000 SF         |
| Lincoln                | 187,308 SF     | 87,500 SF    | 44,369 SF             | 61,851 SF                            | 13,633 SF               | 67,455 SF       | 142,939 SF         |
| Runkle                 | 132,858 SF     | 104,800 SF   | 52,609 SF             | 40,446 SF                            | 0 SF                    | 39,802 SF       | 80,248 SF          |
| Coolidge Corner        | 292,723 SF     | 200,000+ SF  | 88,880 SF             | 143,211 SF                           | 6,982 SF                | 53,650 SF       | 203,843 SF         |

# Site Evaluation





### Site Evaluation









OPTION H

SITE ELEVATION DRISCOLL SCHOOL, BROOKLINE

### Site Evaluation











SITE ELEVATION DRISCOLL SCHOOL, BROOKLINE

## Agenda

- 1. Approval of Minutes
- 2. Update on Educational Program and Space Summary
- 3. Revised Design Alternatives
- 4. Refined Cost Estimates and Evaluation Matrix



### Project Cost Comparison



Option 0- Minimum Code Addition/ Renovation

with Structured Parking \$85M - 89M without Structured Parking \$76M - 80M



Option A.1 - Code Renovation with East Addition

with Structured Parking \$105M - 110M without Structured Parking \$96M - 101M



Option F.1 – Modified Magnet – new construction

with Structured Parking \$101M - 105M without Structured Parking \$93M-97M



Option H– Modified Star – new construction

with Structured Parking \$101M - 10