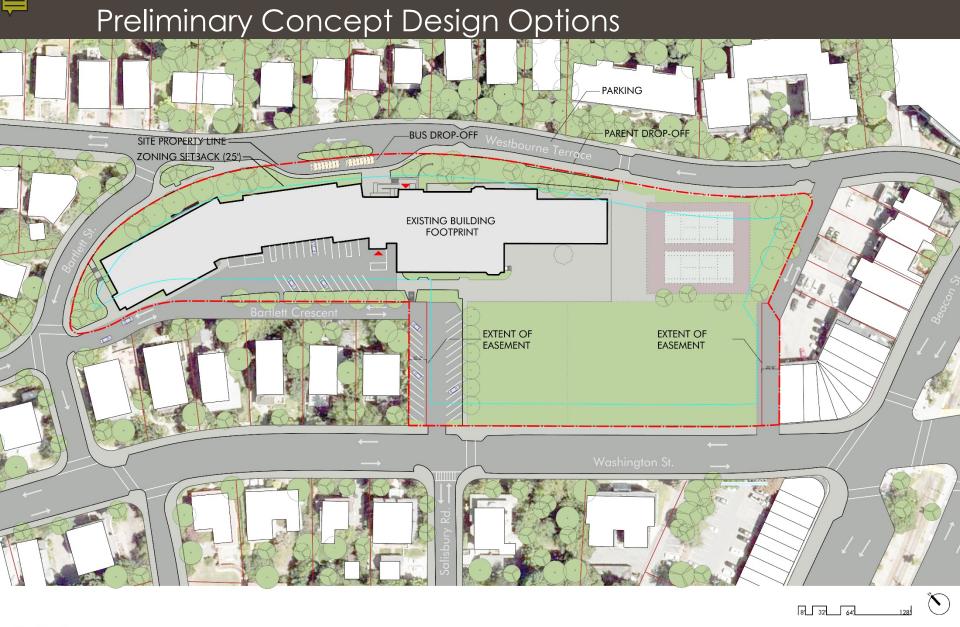

|             |                                                    |          |              |
|                                                                            |                                   |          |             |                   |           |             |                                   |           | 1.50        | 1                                                  |          | 1.5          |

- 1. Approval of Minutes
- 2. Update on Educational Program and Space Summary
- 3. Revised Design Alternatives





**Option 0**"Minimum Code Renovation/Addition"



**Option F.1**"Modified Magnet - New Construction"



Option A.1
"Renovation with East Addition"



**Option H**"Modified Star - New Construction"



# **CONCEPT DESIGN THUMBNAIL SITE PLAN**

#### Survey









SITE PLAN DRISCOLL SCHOOL, BROOKLINE





OPTION 0

SITE PLAN DRISCOLL SCHOOL, BROOKLINE





#### **Plans**

Option 0 – 'Minimum Code Addition/Renovation'



Option 0



Option  $\mathbf{0}$ 





OPTION A.1

SITE PLAN DRISCOLL SCHOOL, BROOKLINE







onathan Levi Architects

Plan – Lower Level OPTION A.1







SITE PLAN DRISCOLL SCHOOL, BROOKLINE















onathan Levi Architects

Plan – Third Floor OPTION A.1



Option A.1



Option A.1









**OPTION F.1** 

SITE PLAN DRISCOLL SCHOOL, BROOKLINE



Jonathan Levi Architects







Plan – Lower Level OPTION F.1







Jonathan Levi Architects

Plan – First Floor OPTION F.1

SITE PLAN DRISCOLL SCHOOL, BROOKLINE







Plan – Second Floor OPTION F.1







Plan – Third Floor OPTION F.1







Plan – Fourth Floor OPTION F.1