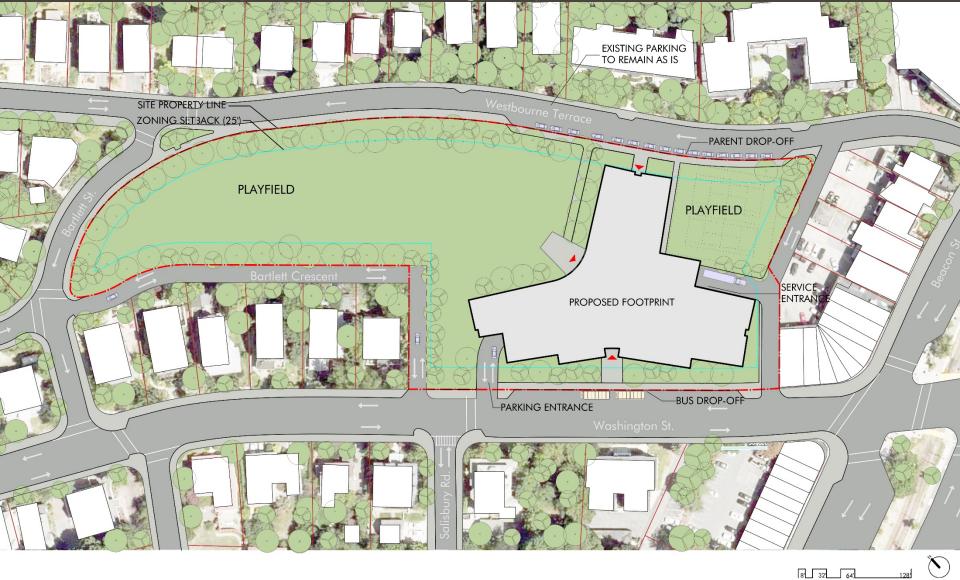

# BROOKLINE DRISCOLL SCHOOL EXPANSION

# School Building Committee November 15, 2018