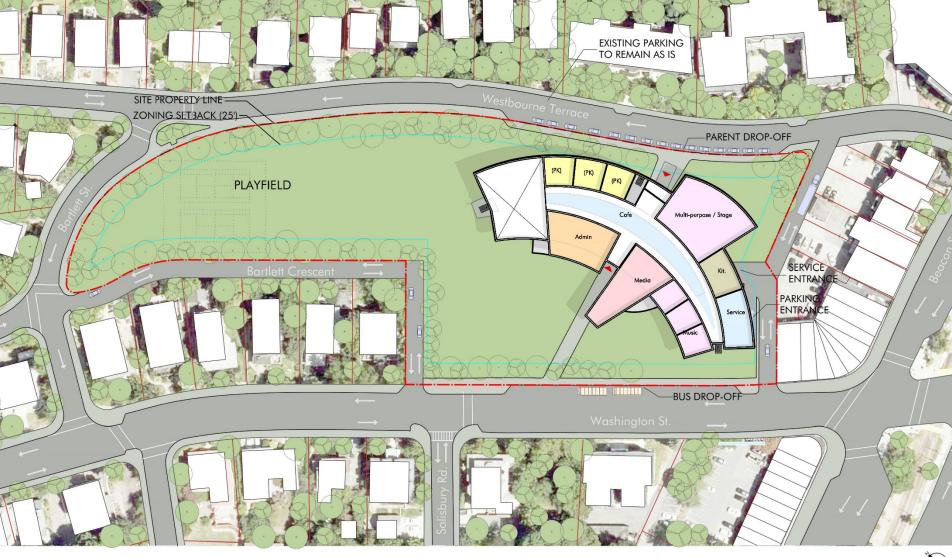

on"



**Option F.1**"Modified Magnet - New Construction"



Option A.1
"Renovation with East Addition"



**Option H**"Modified Star - New Construction"



# **CONCEPT DESIGN THUMBNAIL SITE PLAN**

#### Survey









SITE PLAN DRISCOLL SCHOOL, BROOKLINE





OPTION 0

SITE PLAN DRISCOLL SCHOOL, BROOKLINE





#### **Plans**

Option 0 – 'Minimum Code Addition/Renovation'



Option 0



Option  $\mathbf{0}$ 





OPTION A.1

SITE PLAN DRISCOLL SCHOOL, BROOKLINE







onathan Levi Architects

Plan – Lower Level OPTION A.1







SITE PLAN DRISCOLL SCHOOL, BROOKLINE















onathan Levi Architects

Plan – Third Floor OPTION A.1



Option A.1



Option A.1









**OPTION F.1** 

SITE PLAN DRISCOLL SCHOOL, BROOKLINE



Jonathan Levi Architects







Plan – Lower Level OPTION F.1







Jonathan Levi Architects

Plan – First Floor OPTION F.1

SITE PLAN DRISCOLL SCHOOL, BROOKLINE







Plan – Second Floor OPTION F.1







Plan – Third Floor OPTION F.1







Plan – Fourth Floor OPTION F.1



Option F.1



Option F.1











SITE PLAN DRISCOLL SCHOOL, BROOKLINE







Plan – Lower Level

**OPTION H** 





Plan – First Floor

**OPTION H** 

SITE PLAN DRISCOLL SCHOOL, BROOKLINE







Plan – Second Floor

OPTION H









Plan – Third Floor

OPTION H









Plan – Fourth Floor OPTION H



FLOOR PLAN DRISCOLL SCHOOL, BROOKLINE



 $\mathsf{Option}\,H$ 



Option H













# Open Space Comparison

| 9                      | LOT            | BUIL         | DING                  | OPEN SPACE                           |                         |