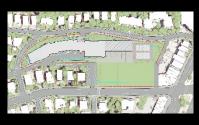

| 67,455 SF       | 142,939 SF         |
| Runkle                 | 132,858 SF     | 104,800 SF   | 52,609 SF             | 40,446 SF                            | 0 SF                    | 39,802 SF       | 80,248 SF          |
| Coolidge Corner        | 292,723 SF     | 200,000+ SF  | 88,880 SF             | 143,211 SF                           | 6,982 SF                | 53,650 SF       | 203,843 SF         |

# Site Evaluation





### Site Evaluation









OPTION H

SITE ELEVATION DRISCOLL SCHOOL, BROOKLINE

### Site Evaluation











SITE ELEVATION DRISCOLL SCHOOL, BROOKLINE

## Agenda

- 1. Approval of Minutes
- 2. Update on Educational Program and Space Summary
- 3. Revised Design Alternatives
- 4. Refined Cost Estimates and Evaluation Matrix



### Project Cost Comparison



Option 0- Minimum Code Addition/ Renovation

with Structured Parking \$85M - 89M without Structured Parking \$76M - 80M



Option A.1 - Code Renovation with East Addition

with Structured Parking \$105M - 110M without Structured Parking \$96M - 101M



Option F.1 – Modified Magnet – new construction

with Structured Parking \$101M - 105M without Structured Parking \$93M-97M



Option H– Modified Star – new construction

with Structured Parking \$101M - 105M without Structured Parking \$93M - 97M

### **Evaluation Matrix Topics**

#### **Project Viability Issues**

- Total Project Cost
- Schedule
- Traffic
- Risk

#### <u>Site</u>

- Construction Impact to Education
- Construction Impact to Neighbors
- Open Space/Building Massing/Footprint
- Community Use

#### **Long-Term Costs**

- Long