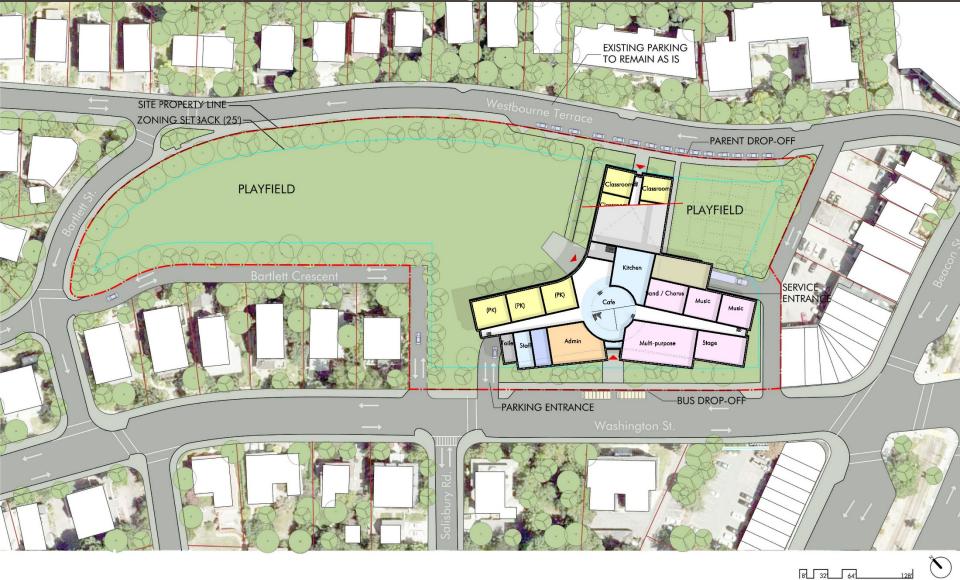

ption 0 – 'Minimum Code Addition/Renovation'



Option 0



Option  $\mathbf{0}$ 





OPTION A.1

SITE PLAN DRISCOLL SCHOOL, BROOKLINE







onathan Levi Architects

Plan – Lower Level OPTION A.1







SITE PLAN DRISCOLL SCHOOL, BROOKLINE















onathan Levi Architects

Plan – Third Floor OPTION A.1



Option A.1



Option A.1









**OPTION F.1** 

SITE PLAN DRISCOLL SCHOOL, BROOKLINE



Jonathan Levi Architects







Plan – Lower Level OPTION F.1







Jonathan Levi Architects

Plan – First Floor OPTION F.1

SITE PLAN DRISCOLL SCHOOL, BROOKLINE







Plan – Second Floor OPTION F.1







Plan – Third Floor OPTION F.1







Plan – Fourth Floor OPTION F.1



Option F.1



Option F.1











SITE PLAN DRISCOLL SCHOOL, BROOKLINE







Plan – Lower Level

**OPTION H** 





Plan – First Floor

**OPTION H** 

SITE PLAN DRISCOLL SCHOOL, BROOKLINE







Plan – Second Floor

OPTION H









Plan – Third Floor

OPTION H









Plan – Fourth Floor OPTION H



FLOOR PLAN DRISCOLL SCHOOL, BROOKLINE



 $\mathsf{Option}\,H$ 



Option H













# Open Space Comparison

| 9                      | LOT            | BUIL         | DING                  | OPEN SPACE                           |                         |                 |                    |
|------------------------|----------------|--------------|-----------------------|--------------------------------------|-------------------------|-----------------|--------------------|
| Concept Alternative    | Total Lot Area | Building GSF | Building<br>Footprint | Usable Play<br>Area<br>(with tennis)