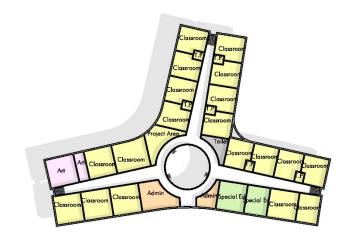

L SCHOOL, BROOKLINE







onathan Levi Architects

Plan – Lower Level OPTION A.1







SITE PLAN DRISCOLL SCHOOL, BROOKLINE















onathan Levi Architects

Plan – Third Floor OPTION A.1



Option A.1



Option A.1









**OPTION F.1** 

SITE PLAN DRISCOLL SCHOOL, BROOKLINE



Jonathan Levi Architects







Plan – Lower Level OPTION F.1







Jonathan Levi Architects

Plan – First Floor OPTION F.1

SITE PLAN DRISCOLL SCHOOL, BROOKLINE







Plan – Second Floor OPTION F.1







Plan – Third Floor OPTION F.1







Plan – Fourth Floor OPTION F.1



Option F.1



Option F.1











SITE PLAN DRISCOLL SCHOOL, BROOKLINE







Plan – Lower Level

**OPTION H** 





Plan – First Floor

**OPTION H** 

SITE PLAN DRISCOLL SCHOOL, BROOKLINE







Plan – Second Floor

OPTION H









Plan – Third Floor

OPTION H









Plan – Fourth Floor OPTION H



FLOOR PLAN DRISCOLL SCHOOL, BROOKLINE



 $\mathsf{Option}\,H$ 



Option H













# Open Space Comparison

| 9                      | LOT            | BUIL         | DING                  | OPEN SPACE                           |                         |                 |                    |
|------------------------|----------------|--------------|-----------------------|--------------------------------------|-------------------------|-----------------|--------------------|
| Concept Alternative    | Total Lot Area | Building GSF | Building<br>Footprint | Usable Play<br>Area<br>(with tennis) | Vehicle /<br>Pedestrian | Unutilized Area | Total Open<br>Area |
| Existing               | 173,000 SF     | 97,00